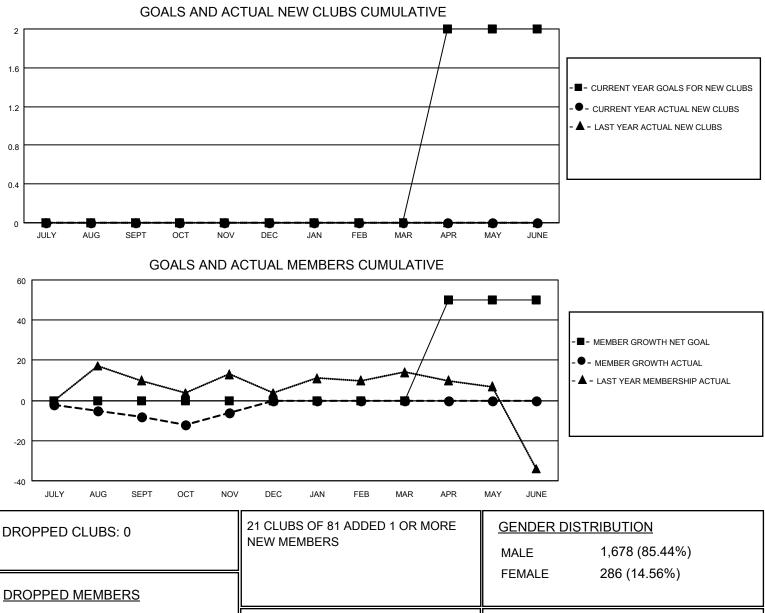

## LOCATION NETHERLANDS

District 110CO

Results as of: 11/30/2020

| Clubs                 |               |           |               | Members               |                         |                         |                                                    |
|-----------------------|---------------|-----------|---------------|-----------------------|-------------------------|-------------------------|----------------------------------------------------|
| RESULTS FOR 2020-2021 |               |           |               | RESULTS FOR 2020-2021 |                         |                         |                                                    |
| QUARTER               | NEW CLUB GOAL | NEW CLUBS | DROPPED CLUBS | QUARTER ME            | MBER GROWTH NET<br>GOAL | MEMBER GROWTH<br>ACTUAL | DROPPED<br>MEMBERS ACTUAL<br>(including transfers) |
| JULY/AUG/SEPT         | 0             | 0         | 0             | JULY/AUG/SEPT         | 0                       | 21                      | 25                                                 |
| OCT/NOV/DEC           | 0             | 0         | 0             | OCT/NOV/DEC           | 0                       | 35                      | 26                                                 |
| JAN/FEB/MAR           | 0             | 0         | 0             | JAN/FEB/MAR           | 0                       | 0                       | 0                                                  |
| APR/MAY/JUNE          | 2             | 0         | 0             | APR/MAY/JUNE          | 50                      | 0                       | 0                                                  |